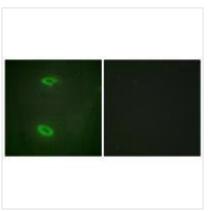

## **CUSABIO TECHNOLOGY LLC**

Immunofluorescence analysis of HeLa cells, using DLGP1 antibody.