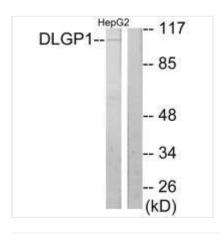

**Image** 

Western blot analysis of extracts from HepG2 cells, using DLGP1 antibody.