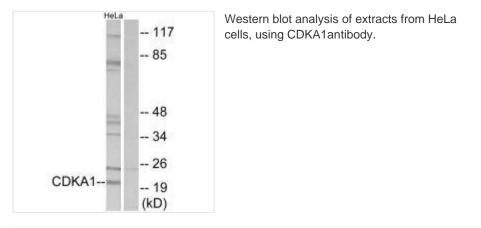

nt kinase 2-associated protein 1; CDK2-associated protein 1; Putative oral cancer suppressor; Deleted in oral cancer 1; DOC-1 |
| Product Type        | Polyclonal Antibody                                                                                                                         |
| Immunogen Species   | Homo sapiens (Human)                                                                                                                        |
| Target Names        | CDK2AP1                                                                                                                                     |
|                     |                                                                                                                                             |

Image



1