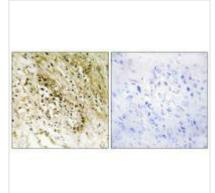

## **CUSABIO TECHNOLOGY LLC**

Immunofluorescence analysis of HepG2 cells, using PDZD2 antibody.