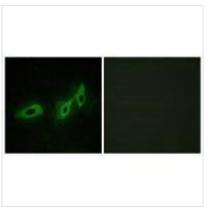

|
| Immunogen Species          | Homo sapiens (Human)                                                                                                      |
| Target Names               | MID1                                                                                                                      |
|                            |                                                                                                                           |

Image



Western blot analysis of extracts from 293 cells, using TRI18 antibody.

1



## **CUSABIO TECHNOLOGY LLC**

🕜 Tel: +1-301-363-4651 🛛 🖂 Email: cusabio@cusabio.com 🙆 Website: www.cusabio.com 🧉



Immunohistochemistry analysis of paraffinembedded human brain tissue using TRI18 antibody.



Immunofluorescence analysis of HeLa cells, using TRI18 antibody.