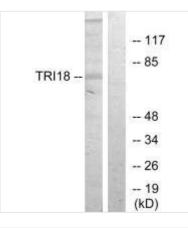

Image

Western blot analysis of extracts from 293 cells, using TRI18 antibody.

1