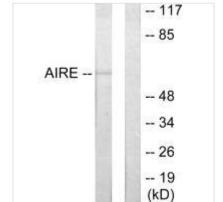

## AIRE Antibody

| <b>Product Code</b>        | CSB-PA274868                                                                                                               |
|----------------------------|----------------------------------------------------------------------------------------------------------------------------|
| Storage                    | Upon receipt, store at -20°C or -80°C. Avoid repeated freeze.                                                              |
| Uniprot No.                | O43918                                                                                                                     |
| Immunogen                  | Synthesized peptide derived from internal of Human AIRE.                                                                   |
| Raised In                  | Rabbit                                                                                                                     |
| Species Reactivity         | Human, Mouse                                                                                                               |
| Specificity                | The antibody detects endogenous levels of total AIRE protein.                                                              |
| <b>Tested Applications</b> | ELISA,WB,IF;WB:1:500-1:3000,IF:1:100-1:500                                                                                 |
| Form                       | Rabbit IgG in phosphate buffered saline (without Mg2+ and Ca2+), pH 7.4, 150mM NaCl, 0.02% sodium azide and 50% glycerol.  |
| Purification Method        | The antibody was affinity-purified from rabbit antiserum by affinity-chromatography using epitope-specific immunogen.      |
| Clonality                  | Polyclonal                                                                                                                 |
| Alias                      | Autoimmune regulator; Autoimmune polyendocrinopathy candidiasis ectodermal dystrophy protein; APECED protein; AIRE; APECED |
| Product Type               | Polyclonal Antibody                                                                                                        |
| Immunogen Species          | Homo sapiens (Human)                                                                                                       |
| Target Names               | AIRE                                                                                                                       |
| Image                      | - 117 Western blot analysis of extracts from 203 cells                                                                     |

Western blot analysis of extracts from 293 cells, using AIRE antibody.