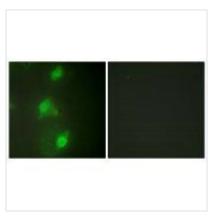

## **CUSABIO TECHNOLOGY LLC**

Immunofluorescence analysis of HeLa cells, using AIRE antibody.