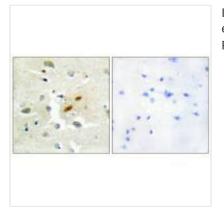

## Image

Immunohistochemistry analysis of paraffinembedded human brain tissue, using DNA Polymerase  $\zeta$  antibody.

1