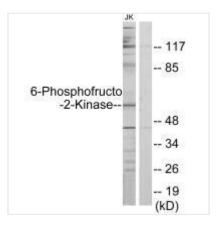

**Image** 

Western blot analysis of extracts from Jurkat cells, using PFKFB2 antibody.