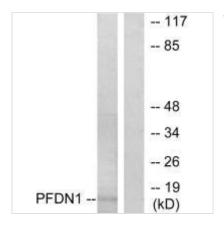

## PFDN1 Antibody

| <b>Product Code</b>        | CSB-PA059337                                                                                                              |
|----------------------------|---------------------------------------------------------------------------------------------------------------------------|
| Storage                    | Upon receipt, store at -20°C or -80°C. Avoid repeated freeze.                                                             |
| Uniprot No.                | O60925                                                                                                                    |
| Immunogen                  | Synthesized peptide derived from internal of Human PFDN1.                                                                 |
| Raised In                  | Rabbit                                                                                                                    |
| <b>Species Reactivity</b>  | Human, Mouse                                                                                                              |
| Specificity                | The antibody detects endogenous levels of total PFDN1 protein.                                                            |
| <b>Tested Applications</b> | ELISA,WB;WB:1:500-1:3000                                                                                                  |
| Form                       | Rabbit IgG in phosphate buffered saline (without Mg2+ and Ca2+), pH 7.4, 150mM NaCl, 0.02% sodium azide and 50% glycerol. |
| Purification Method        | The antibody was affinity-purified from rabbit antiserum by affinity-chromatography using epitope-specific immunogen.     |
| Clonality                  | Polyclonal                                                                                                                |
| Alias                      | Prefoldin subunit 1; PFDN1; PFD1;                                                                                         |
| Product Type               | Polyclonal Antibody                                                                                                       |
| Immunogen Species          | Homo sapiens (Human)                                                                                                      |
| Target Names               | PFDN1                                                                                                                     |
| Image                      | 117 Western blot analysis of extracts from                                                                                |

Western blot analysis of extracts from RAW264.7 cells, using PFDN1 antibody.