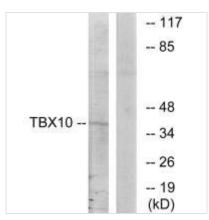

## **TBX10** Antibody

| <b>Product Code</b>        | CSB-PA558096                                                                                                              |
|----------------------------|---------------------------------------------------------------------------------------------------------------------------|
| Storage                    | Upon receipt, store at -20°C or -80°C. Avoid repeated freeze.                                                             |
| Uniprot No.                | O75333                                                                                                                    |
| Immunogen                  | Synthesized peptide derived from internal of Human TBX10.                                                                 |
| Raised In                  | Rabbit                                                                                                                    |
| <b>Species Reactivity</b>  | Human                                                                                                                     |
| Specificity                | The antibody detects endogenous levels of total TBX10 protein.                                                            |
| <b>Tested Applications</b> | ELISA,WB;WB:1:500-1:3000                                                                                                  |
| Form                       | Rabbit IgG in phosphate buffered saline (without Mg2+ and Ca2+), pH 7.4, 150mM NaCl, 0.02% sodium azide and 50% glycerol. |
| Purification Method        | The antibody was affinity-purified from rabbit antiserum by affinity-chromatography using epitope-specific immunogen.     |
| Clonality                  | Polyclonal                                                                                                                |
| Alias                      | T-box transcription factor TBX10; T-box protein 10; TBX10; TBX7;                                                          |
| Product Type               | Polyclonal Antibody                                                                                                       |
| Immunogen Species          | Homo sapiens (Human)                                                                                                      |
| Target Names               | TBX10                                                                                                                     |
| Image                      | Wastern blot analysis of extracts from HT-20                                                                              |

Western blot analysis of extracts from HT-29 cells, using TBX10 antibody.