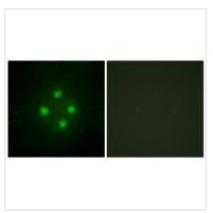

## **CUSABIO TECHNOLOGY LLC**

Immunofluorescence analysis of HUVEC cells, using MED24 antibody.