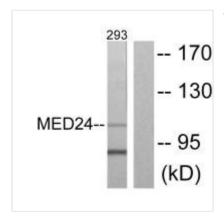

**Image** 

Western blot analysis of extracts from 293 cells, using MED24 antibody.