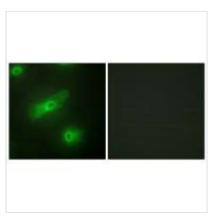

## **CUSABIO TECHNOLOGY LLC**

Immunohistochemistry analysis of paraffinembedded human colon carcinoma tissue using TALL-2 antibody.

Immunofluorescence analysis of HeLa cells, using TALL-2 antibody.