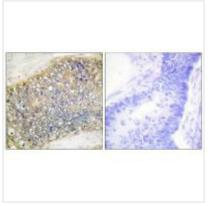

## **CUSABIO TECHNOLOGY LLC**

Immunohistochemistry analysis of paraffinembedded human colon carcinoma tissue using TALL-2 antibody.

Immunofluorescence analysis of HeLa cells, using TALL-2 antibody.