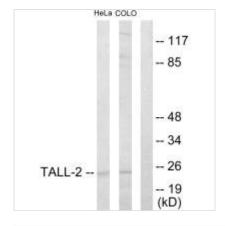

## TNFSF13 Antibody

| <b>Product Code</b> | CSB-PA244663                                                                                                                                                       |
|---------------------|--------------------------------------------------------------------------------------------------------------------------------------------------------------------|
| Storage             | Upon receipt, store at -20°C or -80°C. Avoid repeated freeze.                                                                                                      |
| Uniprot No.         | O75888                                                                                                                                                             |
| Immunogen           | Synthesized peptide derived from internal of Human TALL-2.                                                                                                         |
| Raised In           | Rabbit                                                                                                                                                             |
| Species Reactivity  | Human,Mouse,Rat                                                                                                                                                    |
| Specificity         | The antibody detects endogenous levels of total TALL-2 protein.                                                                                                    |
| Tested Applications | ELISA,WB,IHC,IF;WB:1:500-1:3000,IHC:1:50-1:100,IF:1:100-1:500                                                                                                      |
| Form                | Rabbit IgG in phosphate buffered saline (without Mg2+ and Ca2+), pH 7.4, 150mM NaCl, 0.02% sodium azide and 50% glycerol.                                          |
| Purification Method | The antibody was affinity-purified from rabbit antiserum by affinity-chromatography using epitope-specific immunogen.                                              |
| Clonality           | Polyclonal                                                                                                                                                         |
| Alias               | Tumor necrosis factor ligand superfamily member 13 [Precursor]; A proliferation-inducing ligand; APRIL; TNF- and APOL-related leukocyte expressed ligand 2; TALL-2 |
| Product Type        | Polyclonal Antibody                                                                                                                                                |
| Immunogen Species   | Homo sapiens (Human)                                                                                                                                               |
| Target Names        | TNFSF13                                                                                                                                                            |
| Image               | HeLa COLO Western blot analysis of extracts from Hella cells                                                                                                       |

Western blot analysis of extracts from HeLa cells and COLO205 cells, using TALL-2 antibody.