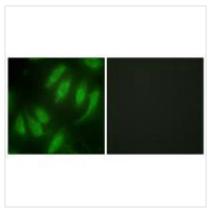

## **CUSABIO TECHNOLOGY LLC**

Immunofluorescence analysis of HeLa cells, using HES7 antibody.