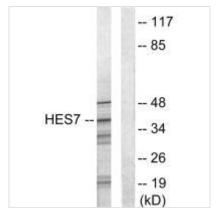

## **HEXIM1** Antibody

| <b>Product Code</b> | CSB-PA556810                                                                                                                                                  |
|---------------------|---------------------------------------------------------------------------------------------------------------------------------------------------------------|
| Storage             | Upon receipt, store at -20°C or -80°C. Avoid repeated freeze.                                                                                                 |
| Uniprot No.         | O94992                                                                                                                                                        |
| Immunogen           | Synthesized peptide derived from Internal of Human HES7.                                                                                                      |
| Raised In           | Rabbit                                                                                                                                                        |
| Species Reactivity  | Human, Mouse, Rat                                                                                                                                             |
| Specificity         | The antibody detects endogenous levels of total HES7 protein.                                                                                                 |
| Tested Applications | ELISA,WB,IF;WB:1:500-1:3000,IF:1:100-1:500                                                                                                                    |
| Form                | Rabbit IgG in phosphate buffered saline (without Mg2+ and Ca2+), pH 7.4, 150mM NaCl, 0.02% sodium azide and 50% glycerol.                                     |
| Purification Method | The antibody was affinity-purified from rabbit antiserum by affinity-chromatography using epitope-specific immunogen.                                         |
| Clonality           | Polyclonal                                                                                                                                                    |
| Alias               | Protein HEXIM1; Hexamethylene bis-acetamide-inducible protein 1; Cardiac lineage protein 1; Estrogen down-regulated gene 1 protein; Menage a quatre protein 1 |
| Product Type        | Polyclonal Antibody                                                                                                                                           |
| Immunogen Species   | Homo sapiens (Human)                                                                                                                                          |
| Target Names        | HEXIM1                                                                                                                                                        |
| Image               | Western blot analysis of extracts from NIH-3T3                                                                                                                |

Western blot analysis of extracts from NIH-3T3 cells, using HES7 antibody.