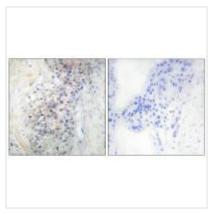

## **CUSABIO TECHNOLOGY LLC**

Immunohistochemistry analysis of paraffinembedded human prostate carcinoma tissue using LRAT antibody.

Immunofluorescence analysis of HUVEC cells, using LRAT antibody.