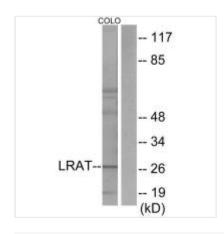

**Image** 

Western blot analysis of extracts from COLO205 cells, using LRAT antibody.