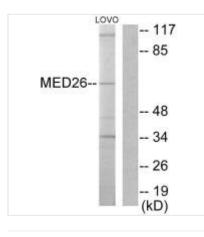

Image

Western blot analysis of extracts from LOVO cells, using MED26 antibody.

1