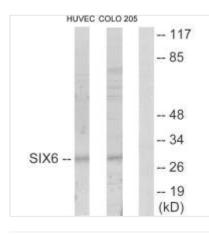

Image

Western blot analysis of extracts from HUVEC cells and COLO205 cells, using SIX6 antibody.

1