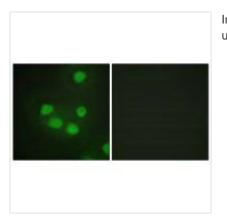

## **CUSABIO TECHNOLOGY LLC**

🕜 Tel: +1-301-363-4651 🛛 🖂 Email: cusabio@cusabio.com 🥥 Website: www.cusabio.com 🧉

Immunofluorescence analysis of HepG2 cells, using SIX6 antibody.