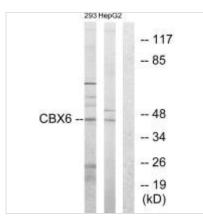

**Image** 

Western blot analysis of extracts from 293 cells and HepG2 cells, using CBX6 antibody.