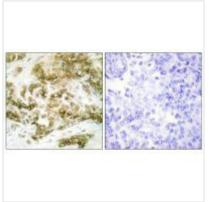

## **CUSABIO TECHNOLOGY LLC**

Immunohistochemistry analysis of paraffinembedded human breast carcinoma tissue using TBX15/18 antibody.

Immunofluorescence analysis of HeLa cells, using TBX15/18 antibody.