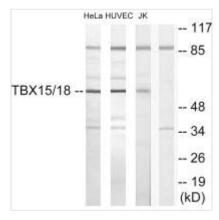

## **CUSABIO TECHNOLOGY LLC**

Immunohistochemistry analysis of paraffinembedded human breast carcinoma tissue using TBX15/18 antibody.

Immunofluorescence analysis of HeLa cells, using TBX15/18 antibody.