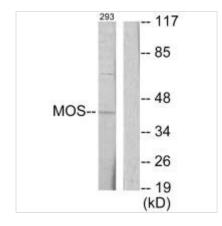

## MOS Antibody

| <b>Product Code</b>        | CSB-PA079496                                                                                                              |
|----------------------------|---------------------------------------------------------------------------------------------------------------------------|
| Storage                    | Upon receipt, store at -20°C or -80°C. Avoid repeated freeze.                                                             |
| Uniprot No.                | P00540                                                                                                                    |
| Immunogen                  | Synthesized peptide derived from internal of Human MOS.                                                                   |
| Raised In                  | Rabbit                                                                                                                    |
| Species Reactivity         | Human                                                                                                                     |
| Specificity                | The antibody detects endogenous levels of total MOS protein.                                                              |
| <b>Tested Applications</b> | ELISA,WB;WB:1:500-1:3000                                                                                                  |
| Form                       | Rabbit IgG in phosphate buffered saline (without Mg2+ and Ca2+), pH 7.4, 150mM NaCl, 0.02% sodium azide and 50% glycerol. |
| Purification Method        | The antibody was affinity-purified from rabbit antiserum by affinity-chromatography using epitope-specific immunogen.     |
| Clonality                  | Polyclonal                                                                                                                |
| Alias                      | ADRB2; EC 2.7.11.1; Proto-oncogene mos; c-mos; kinase Mos                                                                 |
| Product Type               | Polyclonal Antibody                                                                                                       |
| Immunogen Species          | Homo sapiens (Human)                                                                                                      |
| Target Names               | MOS                                                                                                                       |
| Image                      | 293 4.47 Western blot analysis of extracts from 203 cells                                                                 |

Western blot analysis of extracts from 293 cells, using MOS antibody.