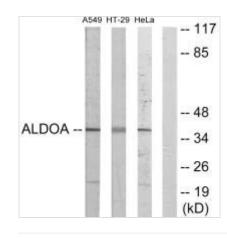

Image

Western blot analysis of extracts from A549 cells, HT-29 cells and HeLa cells, using ALDOA antibody.

1