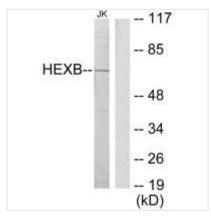

**Image** 

Western blot analysis of extracts from Jurkat cells, using HEXB antibody.