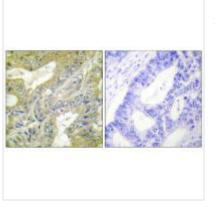

## **CUSABIO TECHNOLOGY LLC**

Immunohistochemistry analysis of paraffinembedded human colon carcinoma tissue using HEXB antibody.