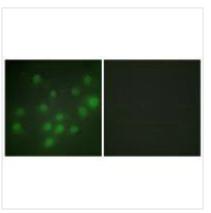

## **CUSABIO TECHNOLOGY LLC**

Immunofluorescence analysis of HUVEC cells, using HKR1 antibody.