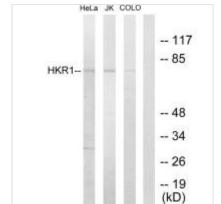

## HKR1 Antibody

| <b>Product Code</b>        | CSB-PA615883                                                                                                              |
|----------------------------|---------------------------------------------------------------------------------------------------------------------------|
| Storage                    | Upon receipt, store at -20°C or -80°C. Avoid repeated freeze.                                                             |
| Uniprot No.                | P10072                                                                                                                    |
| Immunogen                  | Synthesized peptide derived from internal of Human HKR1.                                                                  |
| Raised In                  | Rabbit                                                                                                                    |
| Species Reactivity         | Human                                                                                                                     |
| Specificity                | The antibody detects endogenous levels of total HKR1 protein.                                                             |
| <b>Tested Applications</b> | ELISA,WB,IF;WB:1:500-1:3000,IF:1:100-1:500                                                                                |
| Form                       | Rabbit IgG in phosphate buffered saline (without Mg2+ and Ca2+), pH 7.4, 150mM NaCl, 0.02% sodium azide and 50% glycerol. |
| Purification Method        | The antibody was affinity-purified from rabbit antiserum by affinity-chromatography using epitope-specific immunogen.     |
| Clonality                  | Polyclonal                                                                                                                |
| Alias                      | Krueppel-related zinc finger protein 1; Protein HKR1; HKR1;                                                               |
| Product Type               | Polyclonal Antibody                                                                                                       |
| Immunogen Species          | Homo sapiens (Human)                                                                                                      |
| Target Names               | HKR1                                                                                                                      |
| Image                      | HeLa JK COLO Western blot analysis of extracts from Hel a                                                                 |

Western blot analysis of extracts from HeLa cells, Jurkat cells and COLO205 cells, using HKR1 antibody.