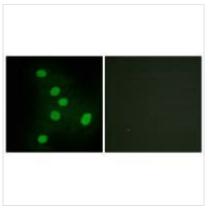

|
| Immunogen Species   | Homo sapiens (Human)                                                                                                      |
| Target Names        | NR2F6                                                                                                                     |
|                     |                                                                                                                           |

Image



Western blot analysis of extracts from HeLa cells, 293 cells and HUVEC cells, using NR2F6 antibody.

1



## **CUSABIO TECHNOLOGY LLC**

🕜 Tel: +1-301-363-4651 🛛 🖂 Email: cusabio@cusabio.com 🙆 Website: www.cusabio.com 🧉



Immunohistochemistry analysis of paraffinembedded human cervix carcinoma tissue using NR2F6 antibody.



Immunofluorescence analysis of HepG2 cells, using NR2F6 antibody.