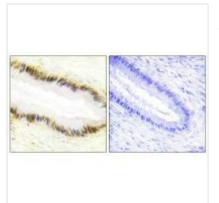

## **CUSABIO TECHNOLOGY LLC**

🕜 Tel: +1-301-363-4651 🛛 🖂 Email: cusabio@cusabio.com 🙆 Website: www.cusabio.com 🧉

Immunohistochemistry analysis of paraffinembedded human cervix carcinoma tissue using NR2F6 antibody.