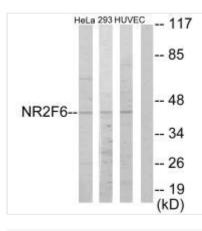

Image

Western blot analysis of extracts from HeLa cells, 293 cells and HUVEC cells, using NR2F6 antibody.

1