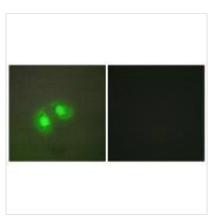

## **CUSABIO TECHNOLOGY LLC**

Immunohistochemistry analysis of paraffinembedded human liver carcinoma tissue using TOP2A antibody.

Immunofluorescence analysis of A549 cells, using TOP2A antibody.