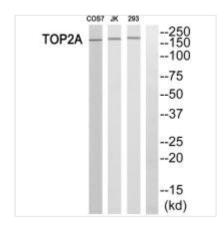

**Image** 

Western blot analysis of extracts from HT-29 cells, using TOP2A antibody.