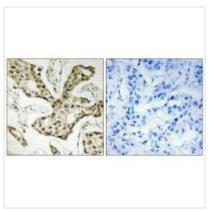

## **CUSABIO TECHNOLOGY LLC**

Immunohistochemistry analysis of paraffinembedded human liver carcinoma tissue using TOP2A antibody.

Immunofluorescence analysis of A549 cells, using TOP2A antibody.