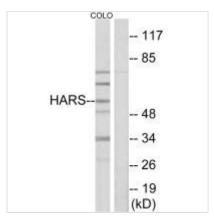

## HARS Antibody

| Product Code               | CSB-PA546948                                                                                                              |
|----------------------------|---------------------------------------------------------------------------------------------------------------------------|
| Storage                    | Upon receipt, store at -20°C or -80°C. Avoid repeated freeze.                                                             |
| Uniprot No.                | P12081                                                                                                                    |
| Immunogen                  | Synthesized peptide derived from C-terminal of Human HARS.                                                                |
| Raised In                  | Rabbit                                                                                                                    |
| Species Reactivity         | Human, Mouse                                                                                                              |
| Specificity                | The antibody detects endogenous levels of total HARS protein.                                                             |
| <b>Tested Applications</b> | ELISA,WB,IF;WB:1:500-1:3000,IF:1:100-1:500                                                                                |
| Form                       | Rabbit IgG in phosphate buffered saline (without Mg2+ and Ca2+), pH 7.4, 150mM NaCl, 0.02% sodium azide and 50% glycerol. |
| Purification Method        | The antibody was affinity-purified from rabbit antiserum by affinity-chromatography using epitope-specific immunogen.     |
| Clonality                  | Polyclonal                                                                                                                |
| Alias                      | EC 6.1.1.21; HRS; HisRS; histidine translase; histidine-tRNA ligase                                                       |
| Product Type               | Polyclonal Antibody                                                                                                       |
| Immunogen Species          | Homo sapiens (Human)                                                                                                      |
| Target Names               | HARS                                                                                                                      |
| Image                      | COLO Western blot analysis of extracts from Helia                                                                         |

Western blot analysis of extracts from HeLa cells, using HARS antibody.