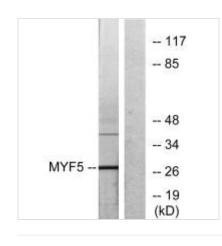

|
| Alias               | MYF5; myogenic factor 5;                                                                                                  |
| Product Type        | Polyclonal Antibody                                                                                                       |
| Immunogen Species   | Homo sapiens (Human)                                                                                                      |
| Target Names        | MYF5                                                                                                                      |
|                     |                                                                                                                           |





Western blot analysis of extracts from HepG2 cells, using MYF5 antibody.

1