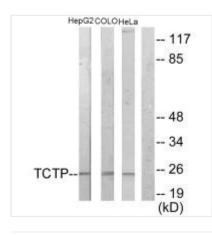

Image

Western blot analysis of extracts from HepG2 cells, COLO205 cells and HeLa cells, using TCTP antibody.

1