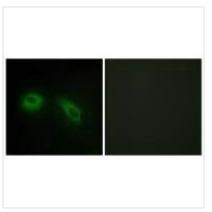

## **CUSABIO TECHNOLOGY LLC**

Immunofluorescence analysis of HeLa cells, using GLU2B antibody.