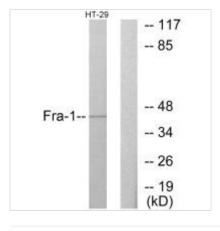

Image

Western blot analysis of extracts from HT-29 cells, using Fra-1 antibody.

1