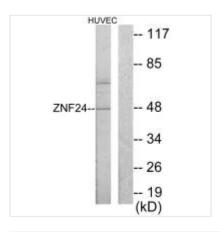

**Image** 

Western blot analysis of extracts from HUVEC cells, using ZNF24 antibody.