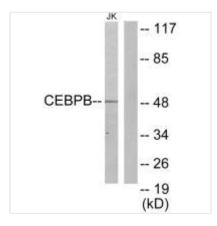

**Image** 

Western blot analysis of extracts from Jurkat cells, using CEBPB antibody.