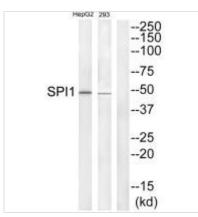

Western blot analysis of extracts from HepG2 and 293 cells, using SPI1 antibody.