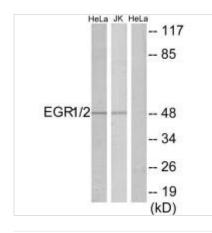

Western blot analysis of extracts from HeLa/Jurkat cells, using EGR1/2 antibody.