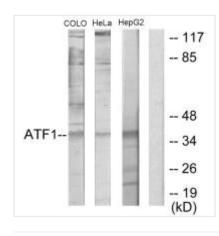

Image

Western blot analysis of extracts from COLO205 cells, HeLa cells and HepG2 cells, using ATF1 antibody.

1