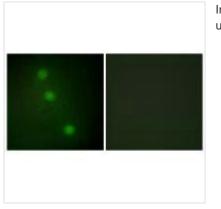

## **CUSABIO TECHNOLOGY LLC**

🕜 Tel: +1-301-363-4651 🛛 🖂 Email: cusabio@cusabio.com 🥥 Website: www.cusabio.com 🧹

Immunofluorescence analysis of HUVEC cells, using ATF1 antibody.