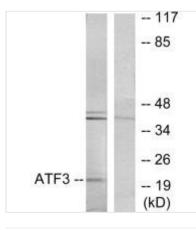

Image

Western blot analysis of extracts from RAW264.7 cells, using ATF3 antibody.

1