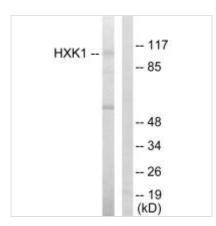

|
| Alias                      | Hexokinase-1; EC 2.7.1.1; Hexokinase type I; HK I; Brain form hexokinase                                                  |
| Product Type               | Polyclonal Antibody                                                                                                       |
| Immunogen Species          | Homo sapiens (Human)                                                                                                      |
| Target Names               | HK1                                                                                                                       |
|                            |                                                                                                                           |



Western blot analysis of extracts from HeLa cells, using HXK1 antibody.