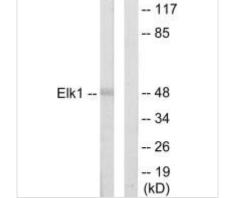

## **ELK1** Antibody

| <b>Product Code</b>        | CSB-PA593039                                                                                                              |
|----------------------------|---------------------------------------------------------------------------------------------------------------------------|
| Storage                    | Upon receipt, store at -20°C or -80°C. Avoid repeated freeze.                                                             |
| Uniprot No.                | P19419                                                                                                                    |
| Immunogen                  | Synthesized peptide derived from internal of Human Elk1.                                                                  |
| Raised In                  | Rabbit                                                                                                                    |
| <b>Species Reactivity</b>  | Human,Mouse,Rat                                                                                                           |
| Specificity                | The antibody detects endogenous levels of total Elk1 protein.                                                             |
| <b>Tested Applications</b> | ELISA,WB;WB:1:500-1:3000                                                                                                  |
| Form                       | Rabbit IgG in phosphate buffered saline (without Mg2+ and Ca2+), pH 7.4, 150mM NaCl, 0.02% sodium azide and 50% glycerol. |
| Purification Method        | The antibody was affinity-purified from rabbit antiserum by affinity-chromatography using epitope-specific immunogen.     |
| Clonality                  | Polyclonal                                                                                                                |
| Alias                      | ELK1; ETS-domain protein ELK-1; ETS-domain protein Elk-1;                                                                 |
| Product Type               | Polyclonal Antibody                                                                                                       |
| Immunogen Species          | Homo sapiens (Human)                                                                                                      |
| Target Names               | ELK1                                                                                                                      |
| Image                      | Western blot analysis of extracts from Hella                                                                              |

Western blot analysis of extracts from HeLa cells, using Elk1 antibody.