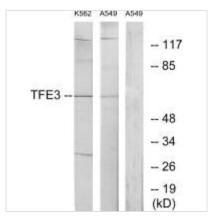

## TFE3 Antibody

| <b>Product Code</b>        | CSB-PA827304                                                                                                              |
|----------------------------|---------------------------------------------------------------------------------------------------------------------------|
| Storage                    | Upon receipt, store at -20°C or -80°C. Avoid repeated freeze.                                                             |
| Uniprot No.                | P19532                                                                                                                    |
| Immunogen                  | Synthesized peptide derived from internal of Human TFE3.                                                                  |
| Raised In                  | Rabbit                                                                                                                    |
| Species Reactivity         | Human, Mouse                                                                                                              |
| Specificity                | The antibody detects endogenous levels of total TFE3 protein.                                                             |
| <b>Tested Applications</b> | ELISA,WB,IHC;WB:1:500-1:3000,IHC:1:50-1:100                                                                               |
| Form                       | Rabbit IgG in phosphate buffered saline (without Mg2+ and Ca2+), pH 7.4, 150mM NaCl, 0.02% sodium azide and 50% glycerol. |
| Purification Method        | The antibody was affinity-purified from rabbit antiserum by affinity-chromatography using epitope-specific immunogen.     |
| Clonality                  | Polyclonal                                                                                                                |
| Alias                      | Transcription factor E3; TFE3;                                                                                            |
| Product Type               | Polyclonal Antibody                                                                                                       |
| Immunogen Species          | Homo sapiens (Human)                                                                                                      |
| Target Names               | TFE3                                                                                                                      |
| Image                      | K562 A549 A549 Western blot analysis of extracts from K562 cells                                                          |

Western blot analysis of extracts from K562 cells and A549 cells, using TFE3 antibody.