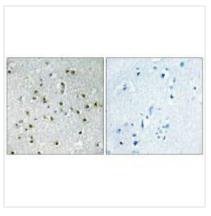

## **CUSABIO TECHNOLOGY LLC**

Immunohistochemistry analysis of paraffinembedded human brain tissue using TFE3 antibody.