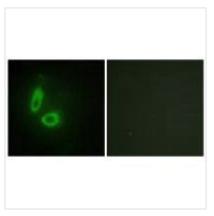

## **CUSABIO TECHNOLOGY LLC**

Immunofluorescence analysis of HeLa cells, using EFNA1 antibody.