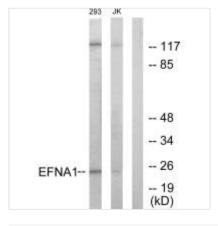

**Image** 

Western blot analysis of extracts from 293 cells and Jurkat cells, using EFNA1 antibody.