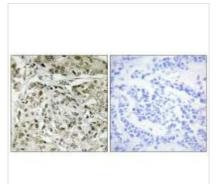

## TAF1 Antibody

| <b>Product Code</b>        | CSB-PA114236                                                                                                              |
|----------------------------|---------------------------------------------------------------------------------------------------------------------------|
| Storage                    | Upon receipt, store at -20°C or -80°C. Avoid repeated freeze.                                                             |
| Uniprot No.                | P21675                                                                                                                    |
| Immunogen                  | Synthesized peptide derived from internal of Human TAF1.                                                                  |
| Raised In                  | Rabbit                                                                                                                    |
| <b>Species Reactivity</b>  | Human, Mouse                                                                                                              |
| Specificity                | The antibody detects endogenous levels of total TAF1 protein.                                                             |
| <b>Tested Applications</b> | ELISA,IHC;IHC:1:50-1:100                                                                                                  |
| Form                       | Rabbit IgG in phosphate buffered saline (without Mg2+ and Ca2+), pH 7.4, 150mM NaCl, 0.02% sodium azide and 50% glycerol. |
| Purification Method        | The antibody was affinity-purified from rabbit antiserum by affinity-chromatography using epitope-specific immunogen.     |
| Clonality                  | Polyclonal                                                                                                                |
| Alias                      | BA2R; CCG1; Cell cycle gene 1 protein; EC 2.7.11.1; P250                                                                  |
| Product Type               | Polyclonal Antibody                                                                                                       |
| Immunogen Species          | Homo sapiens (Human)                                                                                                      |
| Target Names               | TAF1                                                                                                                      |
| Image                      | Immunohistochemistry analysis of paraffin-                                                                                |

Immunohistochemistry analysis of paraffinembedded human breast carcinoma tissue, using TAF1 antibody.