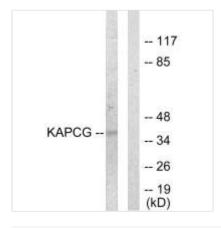

**Image** 

Western blot analysis of extracts from COLO205 cells, using KAPCG antibody.