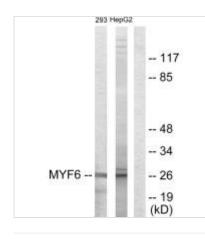

Western blot analysis of extracts from 293 cells and HepG2 cells, using MYF6 antibody.

1