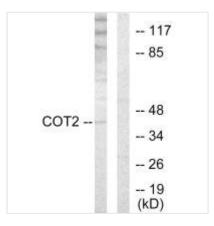

## **CUSABIO TECHNOLOGY LLC**

Immunofluorescence analysis of HUVEC cells, using COT2 antibody.