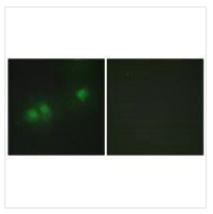

## **CUSABIO TECHNOLOGY LLC**

Immunofluorescence analysis of HepG2 cells, using ELAV2/4 antibody.