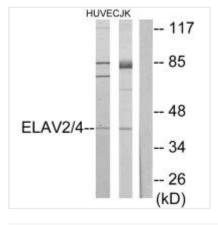

**Image** 

Western blot analysis of extracts from HUVEC cells and Jurkat cells, using ELAV2/4 antibody.