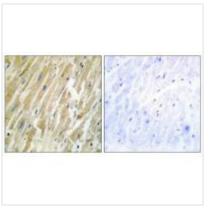

## **CUSABIO TECHNOLOGY LLC**

Immunohistochemistry analysis of paraffinembedded human heart tissue using CALR antibody.

Immunofluorescence analysis of NIH/3T3 cells, using CALR antibody.