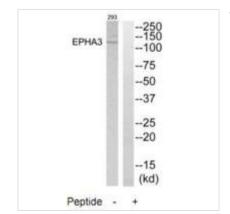

|
| Alias                      | EPA3; ETK; ETK1; Ephrin type-A receptor 3 precursor; HEK                                                                  |
| Product Type               | Polyclonal Antibody                                                                                                       |
| Immunogen Species          | Homo sapiens (Human)                                                                                                      |
| Target Names               | EPHA3                                                                                                                     |
| Image                      | Western blot analysis of extracts from 203 cells                                                                          |



Western blot analysis of extracts from 293 cells, using EPHA3 antibody.