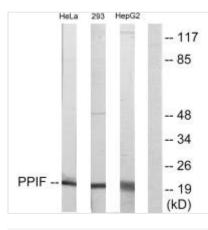

Image

Western blot analysis of extracts from HeLa cells, 293 cells and HepG2 cells, using PPIF antibody.

1