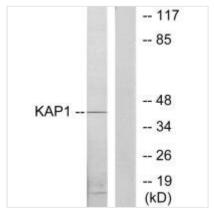

**Image** 

Western blot analysis of extracts from COLO205 cells, using KAP1 antibody.