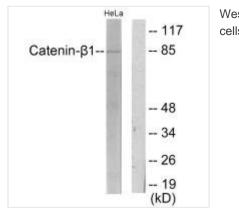

Western blot analysis of extracts from HeLa cells, using Catenin- $\beta$ 1 antibody.

1