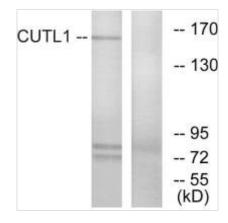

|
| Alias                      | CCAAT displacement protein; CDP; Cut-like 1;                                                                              |
| Product Type               | Polyclonal Antibody                                                                                                       |
| Immunogen Species          | Homo sapiens (Human)                                                                                                      |
| Target Names               | CUX1                                                                                                                      |
| Image                      | Western blot analysis of extracts from K562                                                                               |



Western blot analysis of extracts from K562 cells, using CUTL1 antibody.