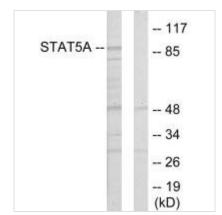

## STAT5A Antibody

| <b>Product Code</b>        | CSB-PA052847                                                                                                              |
|----------------------------|---------------------------------------------------------------------------------------------------------------------------|
| Storage                    | Upon receipt, store at -20°C or -80°C. Avoid repeated freeze.                                                             |
| Uniprot No.                | P42229                                                                                                                    |
| Immunogen                  | Synthesized peptide derived from internal of Human STAT5A.                                                                |
| Raised In                  | Rabbit                                                                                                                    |
| Species Reactivity         | Human, Mouse, Rat                                                                                                         |
| Specificity                | The antibody detects endogenous levels of total STAT5A protein.                                                           |
| <b>Tested Applications</b> | ELISA,WB;WB:1:500-1:3000                                                                                                  |
| Form                       | Rabbit IgG in phosphate buffered saline (without Mg2+ and Ca2+), pH 7.4, 150mM NaCl, 0.02% sodium azide and 50% glycerol. |
| Purification Method        | The antibody was affinity-purified from rabbit antiserum by affinity-chromatography using epitope-specific immunogen.     |
| Clonality                  | Polyclonal                                                                                                                |
| Alias                      | MGF; MPF; Mammary gland factor; STA5A; STAT5                                                                              |
| Product Type               | Polyclonal Antibody                                                                                                       |
| Immunogen Species          | Homo sapiens (Human)                                                                                                      |
| Target Names               | STAT5A                                                                                                                    |
| Image                      | Western blot analysis of extracts from 203 cells                                                                          |

Western blot analysis of extracts from 293 cells, using STAT5A antibody.